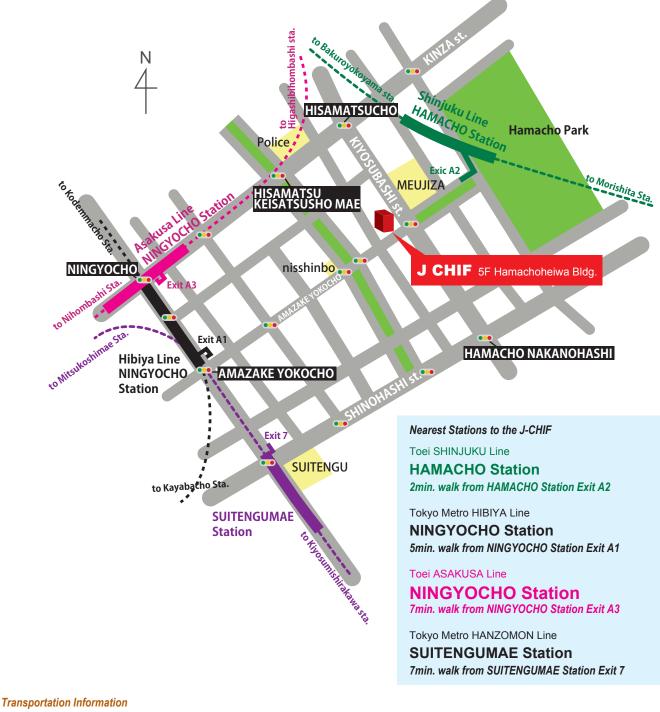

# LOCATION

# JAPAN CONSTRUCTION MATERIAL & HOUSING EQUIPMENT INDUSTRIES FEDERATION (J-CHIF)

5F Hamachoheiwa Bldg. 2-17-8, Nihonbashi Hamacho, Chuo-ku, Tokyo, 103-0007 Tel:+81-3-5640-0901 Fax:+81-3-5640-0905

#### From Tokyo Station

## TO NINGYOCHO STATION (7mins)

JR Yamanote Line(From Tokyo Station to Ningyocho Station). Change at Akihabara Station to the Tokyo Metoro Hibiya Line.

### TO NINGYOCHO STATION (12mins)

JR Yamanote Line(From Tokyo station to Ningyocho Station ). Change at AShimbashi Station to the Toei Asakusa Line.

### TO SUITENGUMAE STATION (10mins)

5min Walk at Otemachi Station to the Tokyo Metro Hanzomon Line. (From Otemachi Station to Suitengumae Station).